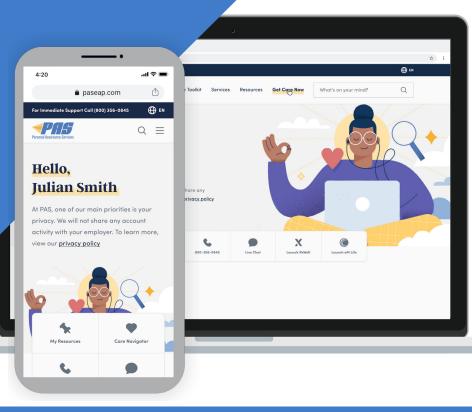

# Member Portal

#### New URL: <u>www.mypaseap.com</u>

Your organization code is:

#### Features of the new member portal include:

- Personalized Member Dashboard with easy access to PAS digital engagement tools
- Quick connect bar to access PAS services from any device using chat, voice and email
- Care Navigator needs assessment with personalized recommendations to PAS resources and services
- Easy access to all PAS resources including calculators, worksheets and micro trainings
- Ability to pin articles and resources for future reference