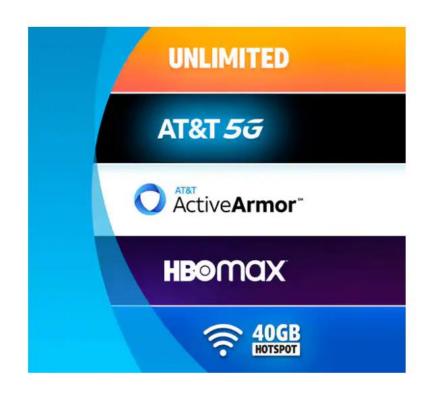

## Save \$10/mo. per phone line on the AT&T Unlimited Elite® plan

- Unlimited high-speed data that can't slow down based on how much you use\*
- √ 5G access
- ✓ HBO Max™ included
- 40GB of mobile hotspot data per line